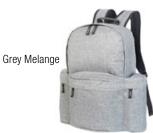

#### AVIGNON 1446 CONFERENCE BAG Conference bag. One main padded compartment...

Charcoal Melange / Black

Mandarin Orange / Black

Grey Melange / Black

KIEL URBAN 5820 LAPTOP BACKPACK

Stylish business laptop backpack. Main compartment with padded...