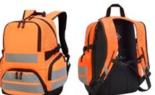

#### SEATTLE 2518 WORKWEAR HOLDALL

Essential Hi-Vis work bag. One main compartment...

**LONDON 7702** PRO HI-VIS BACKPACK Stylish and quality Hi-Vis backpack. Two main compartments...