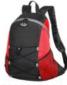

Charcoal Mélange

CHESTER 7237 BACKPACK Sportive light weight backpack. One main compartment...

Navy / Royal

Black / Lime Green

Black / Red

Black

Royal / Light Grey