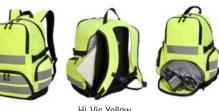

#### HI-VIS BACKPACK 8001

Outstanding and popular Hi-Vis backpack. One main compartment...

Hi-Vis Yellow