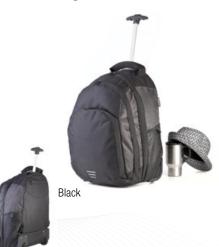

#### CARRARA II 1421 TROLLEY BACKPACK

Innovative trolley backpack. Extendable ergonomic handle with...