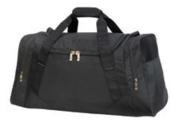

#### **ABERDEEN 1411 BIG KIT HOLDALL**

Black/ Hot pink

Spacious work / travel bag. One large main compartment...

Black

French Navy