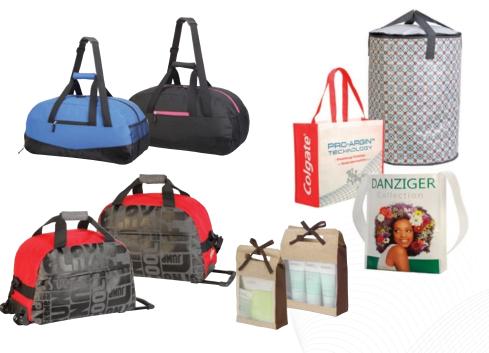

#### CANNES 2450 SPORTS/OVERNIGHT

One large main compartment and one large side compartment...

Black / Light Grey

MYKONOS 2486 TRAVEL BAG

Stylish sports / travel duffle bag. Two main zipped compartments...

#### GUILDFORD 4112 SHOPPER BAG

Cotton shopper/Tote shoulder bag. Long handles suitable for either...

#### SANDWICH COOLER **BAG 1808**

Insulator/ Lunch bag. One zipped insulated compartment...

Lime / Light Grey

Orange / Light Grey

Yellow / Light Grey

Black / Light Grey

Navy / Light Grey