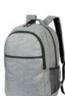

#### STUTTGART 5811 LAPTOP BACKPACK

Classic laptop backpack. Main compartment with pocket...

#### FRANKFURT 5818 LAPTOP BACKPACK

Classic laptop backpack/laptop bag Main compartment with pocket...

Grey Melange