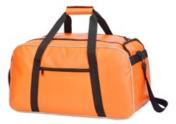

#### **2528 DUNDEE** OUTDOOR DUFFEL BAG

Heavy-duty and durable workwear holdall. One main compartment...

Orange / Black

Royal Sapphire /

Black