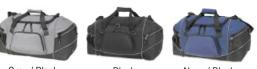

#### **ABERDEEN 1411 BIG KIT HOLDALL**

Black/ Hot pink

Spacious work / travel bag. One large main compartment...

Black

French Navy