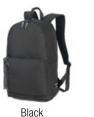

#### LEIPZIG 5816

DAILY LAPTOP BACKPACK Sportive travel laptop backpack. Two main compartments...

Black

BONN 5802 LAPTOP BACKPACK Lightweight laptop backpack. Suitable for 15.6" laptop screen...

Military Green Mélange