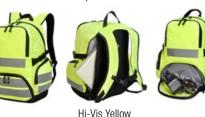

#### HI-VIS BACKPACK 8001

Outstanding and popular Hi-Vis backpack. One main compartment...

Hi-Vis Yellow