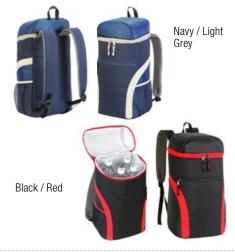

#### SANDWICH COOLER **BAG 1808**

Insulator/ Lunch bag. One zipped insulated compartment...

Lime / Light Grey

Orange / Light Grey

Yellow / Light Grey

Black / Light Grey

Navy / Light Grey