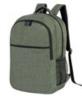

#### LEIPZIG 5816

DAILY LAPTOP BACKPACK Sportive travel laptop backpack. Two main compartments...

Black

BONN 5802 LAPTOP BACKPACK Lightweight laptop backpack. Suitable for 15.6" laptop screen...

Military Green Mélange