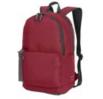

#### PLYMOUTH 7687 STUDENTS BACKPACK

Stylish quality backpack. Two main compartments...

Bourdeaux / Black