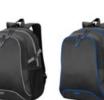

#### STUTTGART 5811 LAPTOP BACKPACK

Classic laptop backpack. Main compartment with pocket...

#### FRANKFURT 5818 LAPTOP BACKPACK

Classic laptop backpack/laptop bag Main compartment with pocket...

Grey Melange