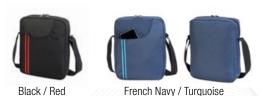

#### AVIGNON 1446 CONFERENCE BAG Conference bag. One main padded compartment...

Charcoal Melange / Black

Mandarin Orange / Black

Grey Melange / Black

KIEL URBAN 5820 LAPTOP BACKPACK

Stylish business laptop backpack. Main compartment with padded...

Black / Red