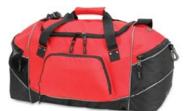

#### **DAYTONA 2510** SPORTS HOLDALL

Practical sports/ overnight holdall/ travel bag. One main compartment...

Red / Black

Grey / Black