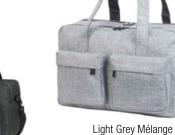

Light Grey Mélange

Navy Melange

SEVILLE 4478 TOILETRY POUCH Accessories pouch / travel toiletry bag with two compartments...

Charcoal Mélange

Light Grey Mélange