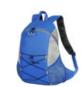

#### FUJI 1202 BACKPACK

Basic, simple and stylish backpack with one zipped main compartment...

Black / Red

Light Blue / Dark Grey