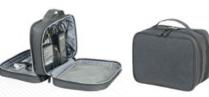

Light Grey Mélange

Navy Melange

SEVILLE 4478 TOILETRY POUCH Accessories pouch / travel toiletry bag with two compartments...

Charcoal Mélange

Light Grey Mélange