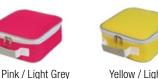

#### SANDWICH COOLER **BAG 1808**

Insulator/ Lunch bag. One zipped insulated compartment...

Lime / Light Grey

Orange / Light Grey

Yellow / Light Grey

Black / Light Grey

Navy / Light Grey