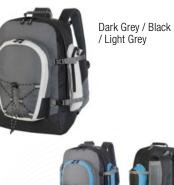

#### MONTE ROSA 1797 RUCKSACK

Classic travel rucksack. One main compartment and...

Dark Grey /Black / Petrol