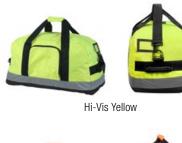

#### HI-VIS BACKPACK 8001

Outstanding and popular Hi-Vis backpack. One main compartment...

Hi-Vis Yellow