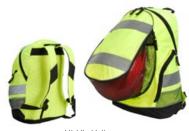

#### SEATTLE 2518 WORKWEAR HOLDALL

Essential Hi-Vis work bag. One main compartment...

**LONDON 7702** PRO HI-VIS BACKPACK Stylish and quality Hi-Vis backpack. Two main compartments...