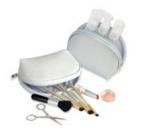

#### VILLACH 4814 COSMETIC POUCH Elegant cosmetics / makeup pouch with one cell...

Silver