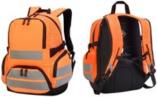

#### KANSAS 1448 CONFERENCE BAG Excellent conference bag / messenger bag. Spacious zipped...

Black

Navy

Hi-Vis Orange