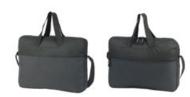

#### AVIGNON 1446 CONFERENCE BAG Conference bag. One main padded compartment...

Charcoal Melange / Black

Mandarin Orange / Black

Grey Melange / Black

KIEL URBAN 5820 LAPTOP BACKPACK

Stylish business laptop backpack. Main compartment with padded...