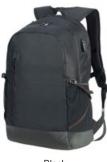

Charcoal Mélange

CHESTER 7237 BACKPACK Sportive light weight backpack. One main compartment...

Navy / Royal

Black / Lime Green

Black / Red

Black

Royal / Light Grey