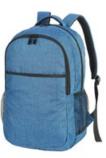

#### FUJI 1202 BACKPACK

Basic, simple and stylish backpack with one zipped main compartment...

Black / Red

Light Blue / Dark Grey