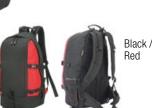

Charcoal Mélange

CHESTER 7237 BACKPACK Sportive light weight backpack. One main compartment...

Navy / Royal

Black / Lime Green

Black / Red

Black

Royal / Light Grey

Black / Red