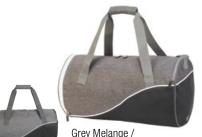

#### **ANDROS 1586** DAILY SPORTS BAG

Fashion sports holdall bag. One large main compartment...

Grey Melange / Black / White

Grey Melange / Black / Red