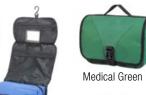

#### AVIGNON 1446 CONFERENCE BAG Conference bag. One main padded compartment...

Charcoal Melange / Black

Mandarin Orange / Black

Grey Melange / Black

KIEL URBAN 5820 LAPTOP BACKPACK

Stylish business laptop backpack. Main compartment with padded...