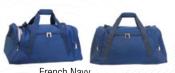

#### **ABERDEEN 1411 BIG KIT HOLDALL**

Black/ Hot pink

Spacious work / travel bag. One large main compartment...

Black

French Navy