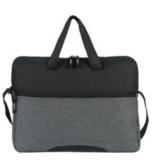

#### AVIGNON 1446 CONFERENCE BAG Conference bag. One main padded compartment...

Charcoal Melange / Black

Mandarin Orange / Black

Grey Melange / Black

KIEL URBAN 5820 LAPTOP BACKPACK

Stylish business laptop backpack. Main compartment with padded...