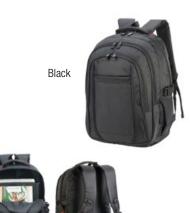

#### AVIGNON 1446 CONFERENCE BAG Conference bag. One main padded compartment...

Charcoal Melange / Black

Mandarin Orange / Black

Grey Melange / Black

KIEL URBAN 5820 LAPTOP BACKPACK

Stylish business laptop backpack. Main compartment with padded...