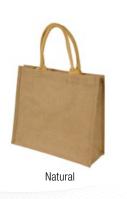

#### CHENNAI 1107 SHORT HANDLED JUTE SHOPPER BAG

Versatile jute shopper with gusset and short cotton cord handles...