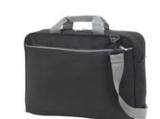

#### SEATTLE 2518 WORKWEAR HOLDALL

Essential Hi-Vis work bag. One main compartment...

**LONDON 7702** PRO HI-VIS BACKPACK Stylish and quality Hi-Vis backpack. Two main compartments...