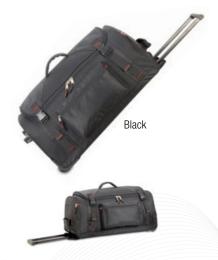

#### **PARIS 6096** TROLLEY HOLDALL

Large trolley holdall. Highly versatile travel bag...