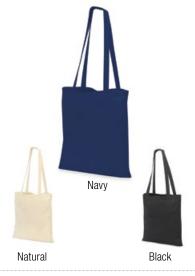

#### GUILDFORD 4112 SHOPPER BAG

Cotton shopper/Tote shoulder bag. Long handles suitable for either...