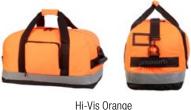

#### KANSAS 1448 CONFERENCE BAG Excellent conference bag / messenger bag. Spacious zipped...

Black

Navy

Hi-Vis Orange