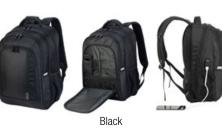

#### AVIGNON 1446 CONFERENCE BAG Conference bag. One main padded compartment...

Charcoal Melange / Black

Mandarin Orange / Black

Grey Melange / Black

KIEL URBAN 5820 LAPTOP BACKPACK

Stylish business laptop backpack. Main compartment with padded...