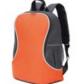

#### **OSAKA** 7677 BACKPACK Casual multi-purpose backpack. Two main compartments...

Black /

Orange

Black /

Red

Yellow

Black / Black / Lime Green

Black / Black / Light Grey Royal