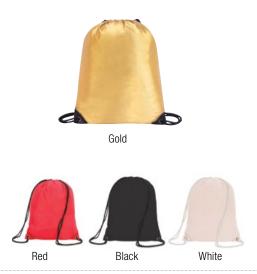

#### STAFFORD 5895 COTTON DRAWSTRING BACKPACK

Cotton drawstring backpack. Reinforced corners with metal...

#### STAFFORD 5890 DRAWSTRING BACKPACK

Popular classic drawstring backpack. Reinforced corners with metal...

#### SHEFFIELD 5897 COTTON DRAWSTRING BACKPACK

Stylish cotton backpack. Large compartment with robust...