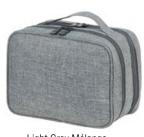

Light Grey Mélange

Navy Melange

SEVILLE 4478 TOILETRY POUCH Accessories pouch / travel toiletry bag with two compartments...

Charcoal Mélange

Light Grey Mélange