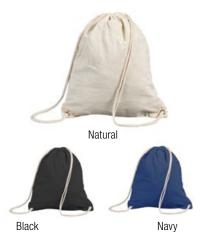

#### STAFFORD 5895 COTTON DRAWSTRING BACKPACK

Cotton drawstring backpack. Reinforced corners with metal...

#### STAFFORD 5890 DRAWSTRING BACKPACK

Popular classic drawstring backpack. Reinforced corners with metal...

#### SHEFFIELD 5897 COTTON DRAWSTRING BACKPACK

Stylish cotton backpack. Large compartment with robust...

# Black Natural