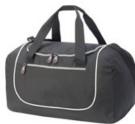

#### CANNES 2450 SPORTS/OVERNIGHT

One large main compartment and one large side compartment...

Black / Light Grey

MYKONOS 2486 TRAVEL BAG

Stylish sports / travel duffle bag. Two main zipped compartments...