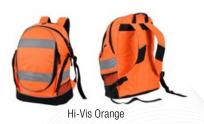

#### HI-VIS BACKPACK 8001

Outstanding and popular Hi-Vis backpack. One main compartment...

Hi-Vis Yellow