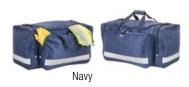

#### SEATTLE 2518 WORKWEAR HOLDALL

Essential Hi-Vis work bag. One main compartment...

**LONDON 7702** PRO HI-VIS BACKPACK Stylish and quality Hi-Vis backpack. Two main compartments...