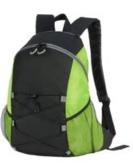

Charcoal Mélange

CHESTER 7237 BACKPACK Sportive light weight backpack. One main compartment...

Navy / Royal

Black / Lime Green

Black / Red

Black

Royal / Light Grey