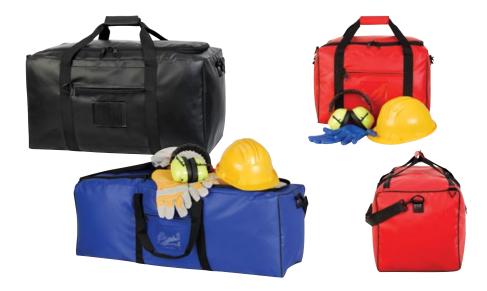

#### **2528 DUNDEE** OUTDOOR DUFFEL BAG

Heavy-duty and durable workwear holdall. One main compartment...

Orange / Black

Royal Sapphire /

Black

#### GLASGOW 1417 HOLDALL

Spacious work bag. Large main compartment...

Black