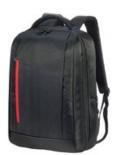

#### STUTTGART 5811 LAPTOP BACKPACK

Classic laptop backpack. Main compartment with pocket...

#### FRANKFURT 5818 LAPTOP BACKPACK

Classic laptop backpack/laptop bag Main compartment with pocket...

Grey Melange

#### COLOGNE ABSOLUTE 5812

LAPTOP BACKPACK Sportive travel laptop backpack. One main padded compartment...

Denim Mélange

Black Mélange

Black / Grey Mélange