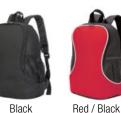

Charcoal Mélange

CHESTER 7237 BACKPACK Sportive light weight backpack. One main compartment...

Navy / Royal

Black / Lime Green

Black / Red

Black

Royal / Light Grey