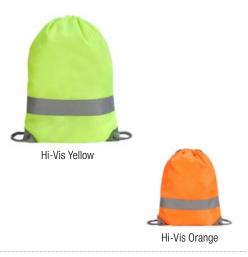

#### STAFFORD 5895 COTTON DRAWSTRING BACKPACK

Cotton drawstring backpack. Reinforced corners with metal...

#### STAFFORD 5890 DRAWSTRING BACKPACK

Popular classic drawstring backpack. Reinforced corners with metal...

#### SHEFFIELD 5897 COTTON DRAWSTRING BACKPACK

Stylish cotton backpack. Large compartment with robust...

#### STAFFORD 5892 HI VIS DRAWSTRING BACKPACK

Classic drawstring backpack with reflective strip on front...