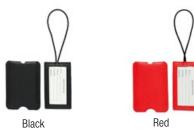

### CATANIA 9103

SUITCASE NAME TAG

Suitcase name tag. Suitable for screen-printing and...

Red

White

French Navy