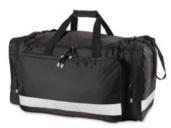

#### SEATTLE 2518 WORKWEAR HOLDALL

Essential Hi-Vis work bag. One main compartment...

**LONDON 7702** PRO HI-VIS BACKPACK Stylish and quality Hi-Vis backpack. Two main compartments...