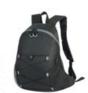

#### LEIPZIG 5816

DAILY LAPTOP BACKPACK Sportive travel laptop backpack. Two main compartments...

Black

BONN 5802 LAPTOP BACKPACK Lightweight laptop backpack. Suitable for 15.6" laptop screen...

Military Green Mélange